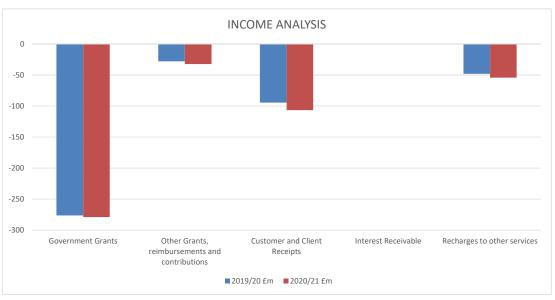

| ACTUAL<br>2018/19 | DESCRIPTION                          | ORIGINAL<br>BUDGET<br>2019/20<br>(A) |        | in Level of<br>ure on (A)<br>Other<br>(C) | ORIGINAL<br>BUDGET<br>2020/21<br>(D) | %<br>CHANGE<br>(E) |
|-------------------|--------------------------------------|--------------------------------------|--------|-------------------------------------------|--------------------------------------|--------------------|
|                   |                                      | ( )                                  | ( )    | ,                                         | ,                                    | ( )                |
| £000's            |                                      | £000's                               | £000's | £000's                                    | £000's                               |                    |
|                   | EXPENDITURE                          | 2000                                 |        |                                           |                                      |                    |
| 215,510           | Employees                            | 167,026                              | 3,648  | 6,412                                     | 177,086                              | 6                  |
| 127,204           | Premises related expenditure         | 41,156                               | 245    | 4,207                                     | 45,608                               | 11                 |
| 84,113            | Supplies and Services                | 53,924                               | 749    | 7,927                                     | 62,600                               | 16                 |
| 195,315           | Third Party Payments                 | 190,897                              | 527    | 9,799                                     | 201,223                              | 5                  |
| 236,966           | Transfer Payments                    | 232,607                              | -      | (2,853)                                   | 229,754                              | (1)                |
| 26,331            | Transport related expenditure        | 10,769                               | -      | 1,040                                     | 11,809                               | 10                 |
| 38,494            | Capital Charges                      | 28,485                               | -      | (356)                                     | 28,129                               | (1)                |
| -                 | Intangible Charges                   | 9,225                                | -      | 235                                       | 9,460                                | 3                  |
| -                 | REFCUS                               | 30,806                               | -      | (9,214)                                   |                                      | (30)               |
| 61,549            | Corporate support services bought in | (6,470)                              | -      | (18,022)                                  |                                      | 279                |
| 3,841             | Recharges from other services        | 25,694                               |        | (2,637)                                   | 23,058                               | (10)               |
| 989,323           | TOTAL EXPENDITURE                    | 784,119                              | 5,169  | (3,461)                                   | 785,827                              | 0                  |
|                   | INCOME                               |                                      |        |                                           |                                      |                    |
| (302,348)         | Government Grants                    | (276,438)                            | -      | (2,433)                                   | (278,871)                            | 1                  |
| (45,685)          |                                      | (27,917)                             | (6)    | (4,912)                                   |                                      | 18                 |
| (121,215)         | Customer and Client Receipts         | (94,393)                             | (308)  | (11,910)                                  | (106,611)                            | 13                 |
| (58)              | Interest Receivable                  | (28)                                 | -      | -                                         | (28)                                 | -                  |
| (179,785)         | Recharges to other services          | (48,064)                             | (1)    | (6,151)                                   | (54,216)                             | 13                 |
| (649,091)         | TOTAL INCOME                         | (446,840)                            | (315)  | (25,406)                                  | (472,561)                            | 6                  |
| 340,232           | NET EXPENDITURE                      | 337,279                              | 4,854  | (28,867)                                  | 313,266                              | (7)                |