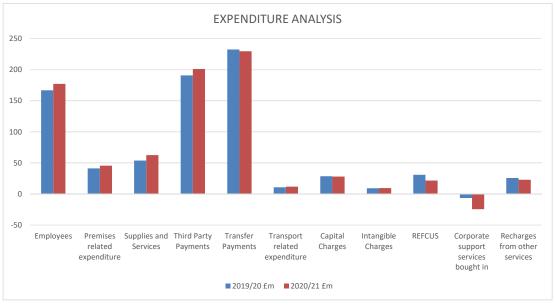

| ACTUAL<br>2018/19 | DESCRIPTION                          | ORIGINAL<br>BUDGET<br>2019/20<br>(A) |        | in Level of<br>ure on (A)<br>Other<br>(C) | ORIGINAL<br>BUDGET<br>2020/21<br>(D) | %<br>CHANGE<br>(E) |
|-------------------|--------------------------------------|--------------------------------------|--------|-------------------------------------------|--------------------------------------|--------------------|
|                   |                                      | ( )                                  | ( )    | ,                                         | ,                                    | ( )                |
| £000's            |                                      | £000's                               | £000's | £000's                                    | £000's                               |                    |
|                   | EXPENDITURE                          | 2000                                 |        |                                           |                                      |                    |
| 215,510           | Employees                            | 167,026                              | 3,648  | 6,412                                     | 177,086                              | 6                  |
| 127,204           | Premises related expenditure         | 41,156                               | 245    | 4,207                                     | 45,608                               | 11                 |
| 84,113            | Supplies and Services                | 53,924                               | 749    | 7,927                                     | 62,600                               | 16                 |
| 195,315           | Third Party Payments                 | 190,897                              | 527    | 9,799                                     | 201,223                              | 5                  |
| 236,966           | Transfer Payments                    | 232,607                              | -      | (2,853)                                   | 229,754                              | (1)                |
| 26,331            | Transport related expenditure        | 10,769                               | -      | 1,040                                     | 11,809                               | 10                 |
| 38,494            | Capital Charges                      | 28,485                               | -      | (356)                                     | 28,129                               | (1)                |
| -                 | Intangible Charges                   | 9,225                                | -      | 235                                       | 9,460                                | 3                  |
| -                 | REFCUS                               | 30,806                               | -      | (9,214)                                   |                                      | (30)               |
| 61,549            | Corporate support services bought in | (6,470)                              | -      | (18,022)                                  |                                      | 279                |
| 3,841             | Recharges from other services        | 25,694                               |        | (2,637)                                   | 23,058                               | (10)               |
| 989,323           | TOTAL EXPENDITURE                    | 784,119                              | 5,169  | (3,461)                                   | 785,827                              | 0                  |
|                   | INCOME                               |                                      |        |                                           |                                      |                    |
| (302,348)         | Government Grants                    | (276,438)                            | -      | (2,433)                                   | (278,871)                            | 1                  |
| (45,685)          |                                      | (27,917)                             | (6)    | (4,912)                                   |                                      | 18                 |
| (121,215)         | Customer and Client Receipts         | (94,393)                             | (308)  | (11,910)                                  | (106,611)                            | 13                 |
| (58)              | Interest Receivable                  | (28)                                 | -      | -                                         | (28)                                 | -                  |
| (179,785)         | Recharges to other services          | (48,064)                             | (1)    | (6,151)                                   | (54,216)                             | 13                 |
| (649,091)         | TOTAL INCOME                         | (446,840)                            | (315)  | (25,406)                                  | (472,561)                            | 6                  |
| 340,232           | NET EXPENDITURE                      | 337,279                              | 4,854  | (28,867)                                  | 313,266                              | (7)                |