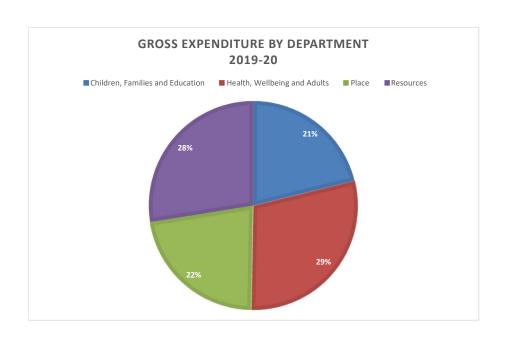

#### **DEPARTMENTAL GROSS EXPENDITURE**

|         |                                              | ORIGINAL | Variations | in Level of | ORIGINAL |        |
|---------|----------------------------------------------|----------|------------|-------------|----------|--------|
| ACTUAL  |                                              | BUDGET   | Expenditu  | ıre on (A)  | BUDGET   | %      |
| 2018/19 | DESCRIPTION                                  | 2019/20  | Inflation  | Other       | 2020/21  | CHANGE |
|         |                                              | (A)      | (B)        | (C)         | (D)      | (E)    |
| £000's  |                                              | £000's   | £000's     | £000's      | £000's   |        |
|         | SERVICE BUDGETS                              |          |            |             |          |        |
| 201,839 | Children, Families and Education             | 164,362  | 1,311      | 2,729       | 168,401  | 2      |
| 259,856 | Health, Wellbeing and Adults                 | 226,151  | 1,021      | 7,283       | 234,455  | 4      |
| 163,157 | Place                                        | 172,064  | 770        | (31,838)    | 140,996  | (18)   |
| 360,485 | Resources                                    | 213,760  | 2,067      | 20,357      | 236,184  | 10     |
| 2,570   | Contribution to Provision for Doubtful Debts | 180      | -          | -           | 180      | -      |
| -       | Pension Contribution                         | 8,097    | -          | -           | 8,097    | -      |
| 275     | Carbon Credits                               | 255      | -          | -           | 255      | -      |
| 491     | Apprentice Levy                              | 600      | -          | _           | 600      | -      |
| 650     | Community Initiative Fund                    | 650      | -          | -           | 650      | -      |
| -       | Contracts Review                             | (2,000)  | -          | -           | (2,000)  | -      |
| -       | Other Corporate Savings                      | -        | -          | (1,992)     | (1,992)  | n/a    |
| 989,323 | GROSS DEPARTMENTAL COST OF SERVICE           | 784,119  | 5,169      | (3,461)     | 785,827  | 0      |