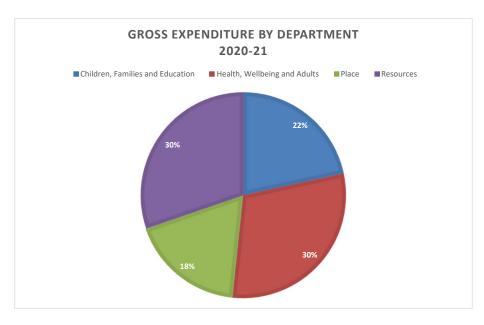

#### **DEPARTMENTAL GROSS EXPENDITURE**

|         |                                              | ORIGINAL | Variations | in Level of | ORIGINAL |        |
|---------|----------------------------------------------|----------|------------|-------------|----------|--------|
| ACTUAL  |                                              | BUDGET   | Expenditu  | ıre on (A)  | BUDGET   | %      |
| 2018/19 | DESCRIPTION                                  | 2019/20  | Inflation  | Other       | 2020/21  | CHANGE |
|         |                                              | (A)      | (B)        | (C)         | (D)      | (E)    |
| £000's  |                                              | £000's   | £000's     | £000's      | £000's   |        |
|         | SERVICE BUDGETS                              |          |            |             |          |        |
| 201,839 | Children, Families and Education             | 164,362  | 1,311      | 2,729       | 168,401  | 2      |
| 259,856 | Health, Wellbeing and Adults                 | 226,151  | 1,021      | 7,283       | 234,455  | 4      |
| 163,157 | Place                                        | 172,064  | 770        | (31,838)    | 140,996  | (18)   |
| 360,485 | Resources                                    | 213,760  | 2,067      | 20,357      | 236,184  | 10     |
| 2,570   | Contribution to Provision for Doubtful Debts | 180      | -          | -           | 180      | -      |
| -       | Pension Contribution                         | 8,097    | -          | -           | 8,097    | -      |
| 275     | Carbon Credits                               | 255      | -          | -           | 255      | -      |
| 491     | Apprentice Levy                              | 600      | -          | _           | 600      | -      |
| 650     | Community Initiative Fund                    | 650      | -          | -           | 650      | -      |
| -       | Contracts Review                             | (2,000)  | -          | -           | (2,000)  | -      |
| -       | Other Corporate Savings                      | -        | -          | (1,992)     | (1,992)  | n/a    |
| 989,323 | GROSS DEPARTMENTAL COST OF SERVICE           | 784,119  | 5,169      | (3,461)     | 785,827  | 0      |