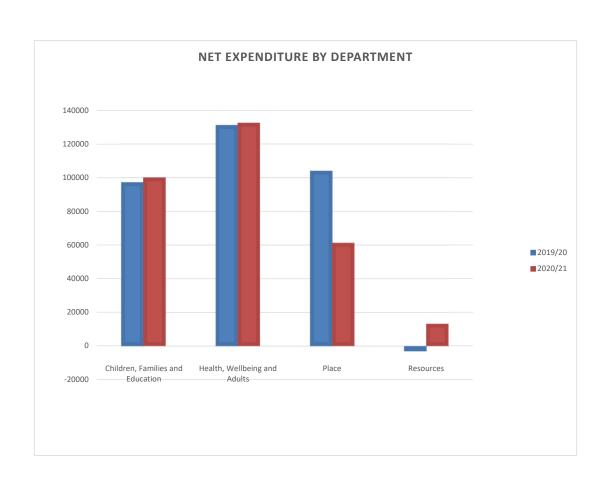

#### **DEPARTMENTAL NET EXPENDITURE**

|         |                                              | ORIGINAL | Variations | in Level of | ORIGINAL |        |
|---------|----------------------------------------------|----------|------------|-------------|----------|--------|
| ACTUAL  |                                              | BUDGET   | Expenditu  | ıre on (A)  | BUDGET   | %      |
| 2018/19 | DESCRIPTION                                  | 2019/20  | Inflation  | Other       | 2020/21  | CHANGE |
|         |                                              | (A)      | (B)        | (C)         | (D)      | (E)    |
| £000's  |                                              | £000's   | £000's     | £000's      | £000's   |        |
|         | SERVICE BUDGETS                              |          |            |             |          |        |
| 77,886  | Children, Families and Education             | 97,348   | 1,301      | 1,499       | 100,148  | 3      |
| 138,550 | Health, Wellbeing and Adults                 | 131,272  | 863        | 398         | 132,534  | 1      |
| 65,328  | PLACE                                        | 104,052  | 655        | (43,209)    | 61,497   | (41)   |
| 54,482  | Resources                                    | (3,175)  | 2,035      | 14,437      | 13,297   | (519)  |
| 2,570   | Contribution to Provision for Doubtful Debts | 180      | -          | -           | 180      | n/a    |
| -       | Pension Contribution                         | 8,097    | -          | -           | 8,097    | n/a    |
| 275     | Carbon Credits                               | 255      | -          | -           | 255      | -      |
| 491     | Apprentice Levy                              | 600      | -          | -           | 600      | n/a    |
| 650     | Community Initiative Fund                    | 650      | -          | -           | 650      | n/a    |
| -       | Contracts Review                             | (2,000)  | -          | -           | (2,000)  | n/a    |
| -       | Other Corporate Savings                      | -        | -          | (1,992)     | (1,992)  | n/a    |
| 340,232 | NET COST OF SERVICES                         | 337,279  | 4,854      | (28,867)    | 313,266  | (7)    |